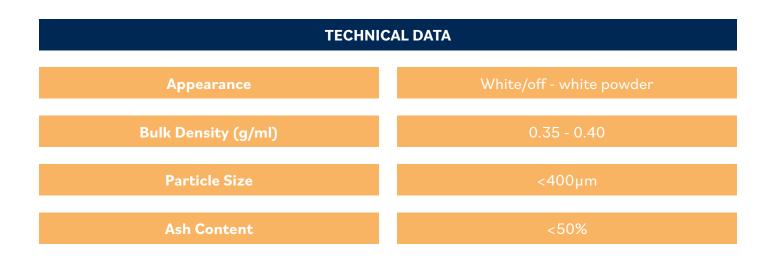

## DESCRIPTION

Expelair DF3000 is our specially formulated, ultimate performance powder defoamer with excellent solubility that has been designed to effectively remove unwanted entrapped air generated during processing, mixing and application of a wide range of high-performance drymix mortar applications.

Expelair DF3000 greatly improves workability whilst significantly increasing fresh density and mechanical strengths.

Expelair DF3000 provides improved durability, reduces surface defects and increases abrasion resistance.